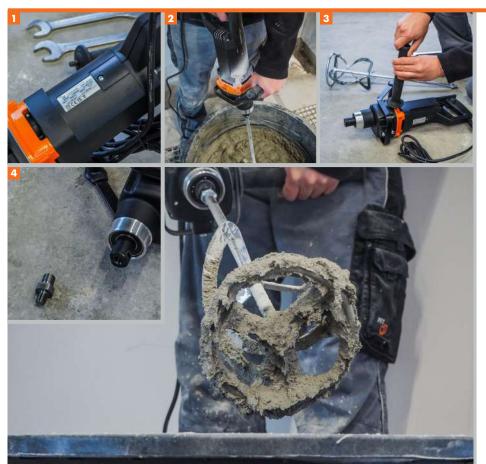

# **ADVANTAGES AT A GLANCE**

- 1 Powerful motor
- Compact metal handles with soft-touch grip, handy, vibration-damping, non-slip - easy to put down, user-friendly transport
- Side handle (can be used on both sides safe handling for highly viscous material)
- Adapter piece for different mixing paddles
- Electronic switch continuous speed adjustment for low-splash mixing
- Maintenance-friendly easy replacement of carbon brushes
- powerful and efficient
- Ergonomic design for comfortable working
- versatile use for different materials
- Power for pros

- Mixing paddle
- Carbon brushes
- Adapter M14 AG x M18 AG
- Handle, both sides

#### PART NO.

- 00856729
- 00856023
- 00856728
- 00856024