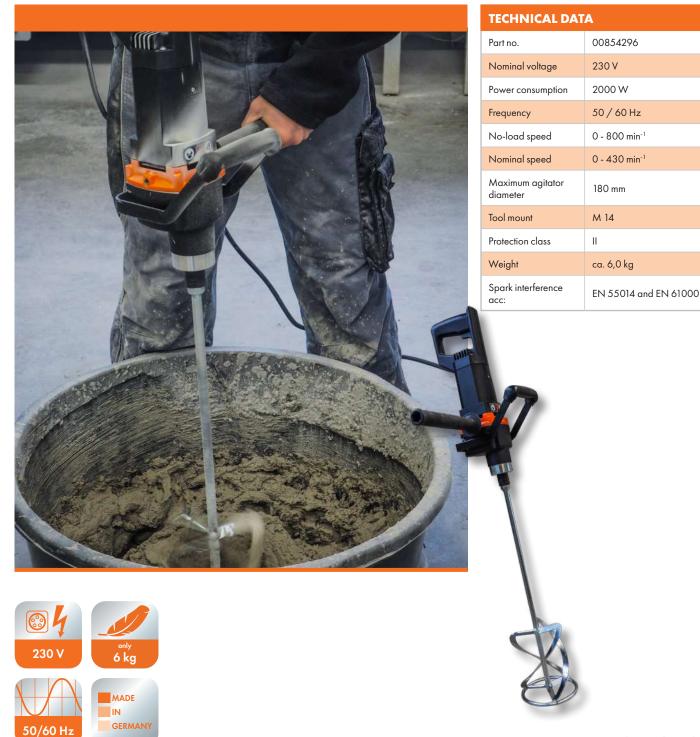

# **PFT MIXER**

## Power for Pros - the powerful hand mixer

The powerful hand mixer for effortless and efficient mixing of high-viscosity materials such as ready-mixed mortar, ready-mixed plaster, screed and much more. Perfect for construction sites and workshops - powerful, ergonomic and reliable. With powerful performance and sophisticated handling, it ensures perfect results with every mix.

# **ADVANTAGES AT A GLANCE**

- 1 Powerful motor
- Compact metal handles with soft-touch grip, handy, vibration-damping, non-slip - easy to put down, user-friendly transport
- Side handle (can be used on both sides safe handling for highly viscous material)
- Adapter piece for different mixing paddles
- Electronic switch continuous speed adjustment for low-splash mixing
- Maintenance-friendly easy replacement of carbon brushes
- powerful and efficient
- Ergonomic design for comfortable working
- versatile use for different materials
- Power for pros

#### **AREAS OF APPLICATION**

- Ready-mix mortar
- Ready-mix plaster
- Cement plaster
- Lime plaster
- Concrete
- Screed

- Pastes
- Sealing compounds
- Plaster
- Granulates
- Quartz-filled epoxy resins

| AC | CE | CC | $\circ$ | ы | EC |  |
|----|----|----|---------|---|----|--|