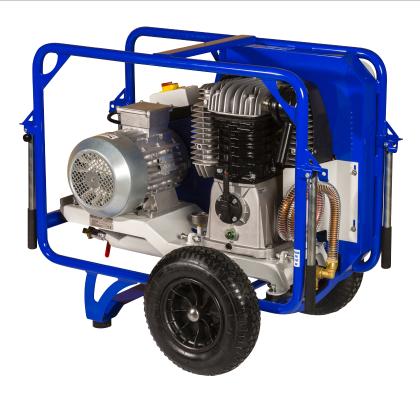

## **COMPRESSOR**

EUROPRO 100TR is a robust compressor designed for intensive use on all types of jobs.

It operates on a three-phase electrical supply. It is equipped with a phase inverter, an automatic valve that controls the pressure in the tank, an air outlet with quick-connect half-coupling and 4 folding transport arms.

## TO USE WITH

Spraying machine, sandblaster, slurry & paint spraygun, pneumatic tools...

| Rotation speed              | 1300 RPM             |
|-----------------------------|----------------------|
| Flow-rate of air absorbed   | 1080 L/min (65 m3/h) |
| Quantity of oil (crankcase) | 1,6 L                |
| Oil consumption             | 1,2 g/h              |
| Motor power                 | 7,5 kW               |
| Transmission                | by belt              |
| Electrical supply           | 400 V                |
| Frequency                   | 50 Hz                |
| Current                     | 16,8 A               |
| Thermal protection          | yes                  |
| Safety valve                | yes                  |
| Tank capacity               | 2,64 L               |
| Maximum pressure            | 10 bar               |
| Air coupling                | quick-connect        |
| Dimensions (L x w x h)      | 109 x 70 x 85 cm     |
| Weight                      | 177 kg               |
| Noise level                 | 101 Lwa              |